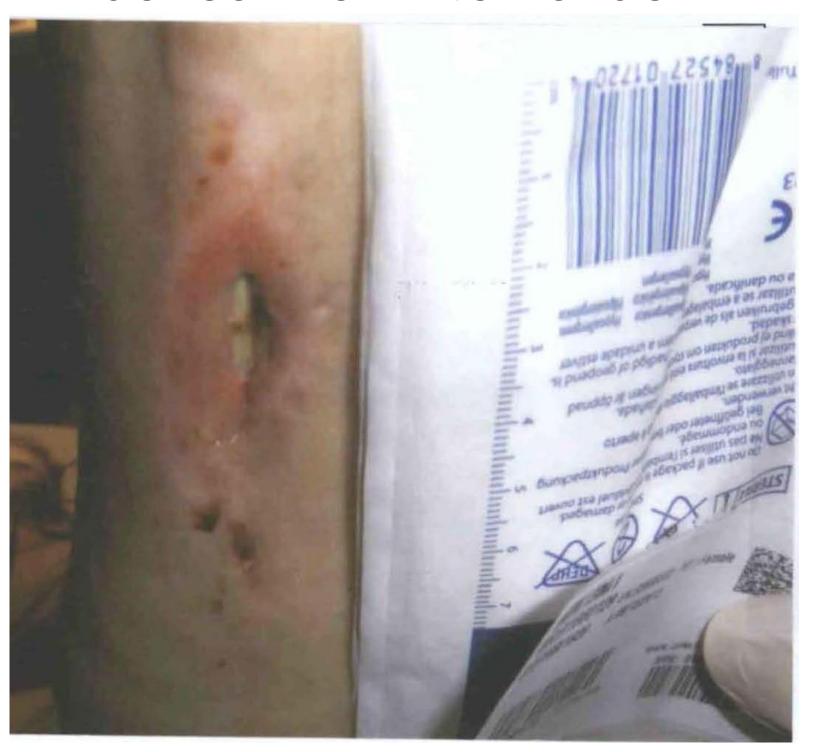

When a Nursing Home caregiver turns a resident on their side in bed, they must not to let the resident fall out the other side of the bed.

A Nursing home corporation must prevent avoidable skin wounds and prevent skin wounds from becoming infected.